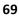

# Step III: Uploading of scanned images

## Step IV: Payment of Fee and Status of receipt of Online Application Form with Fee:

After completing Step III of online Application Form, candidates may remit the examination fee (Step IV) by choosing the following options:

• Select Debit/Credit Card/Net-banking/UPI- Mode of Payment and Service Provider (Service/Processing charges per transaction & GST (as applicable) to be paid by the candidate) and complete the steps as instructed.

- Print the Confirmation Page after completion of Step-IV i.e. payment through Debit/Credit card/ Net banking/UPI through State Bank of India/ICICI Bank/Paytm as service provider.
- If candidate fails to complete all the steps upto Step IV, the final submission of Online Application will remain incomplete and unsuccessful.
- Generation of Confirmation Page confirms final submission of Application Form. If Confirmation Page has not been generated, this means that Application Form has not been submitted successfully.