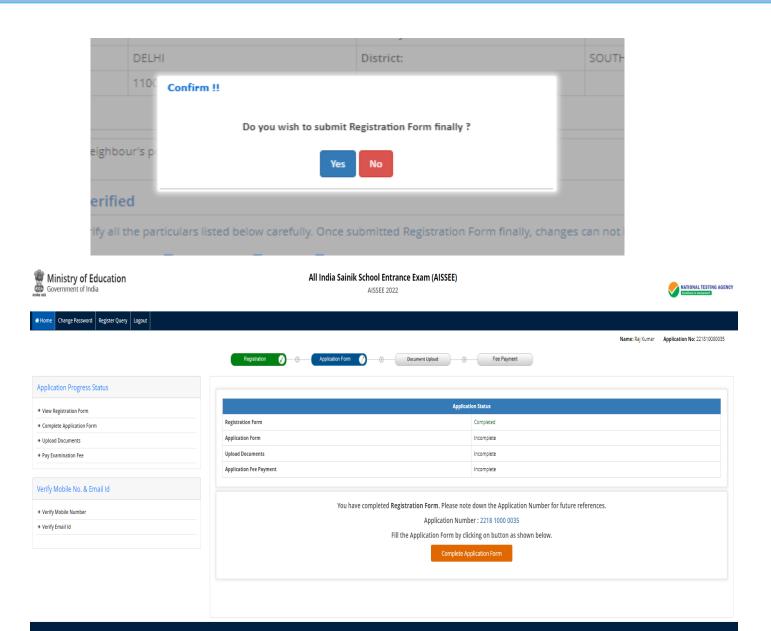

## **Step II: Fill in the complete Application Form**

The application particulars entered in Step-I can be edited before final submission of the Application Form except Mobile No. and Email address, which will not be changed after payment.

Choices once exercised will not be changed under any circumstances.

Note:

- Candidates are advised to verify the correctness of the information provided by them by previewing the online application form before payment. If required candidates may edit their application form before submission.
- Only one application should be submitted by a candidate.
- Once finally submitted, details filled in certain specific fields may be changed only during correction window. After that no communication in this regard will be entertained.
- Registration will be treated as complete only if the fee has been transacted successfully, else the form will be cancelled.
- Candidates are not required to send/ submit hard copy of Confirmation Page to NTA office. However, the candidates are advised to retain the hard copy of the Confirmation Page and proof of fee submitted for future need.
- Candidates must note that mere deduction of fee from the bank account is not a proof of fee payment. The payment should be supported by updated fee and generation of Confirmation Page which is the proof of successful submission of Application Form.

A candidate can make changes in his/her form till payment of fee. He/she will not be allowed to make any changes in the form, after payment of the fee.